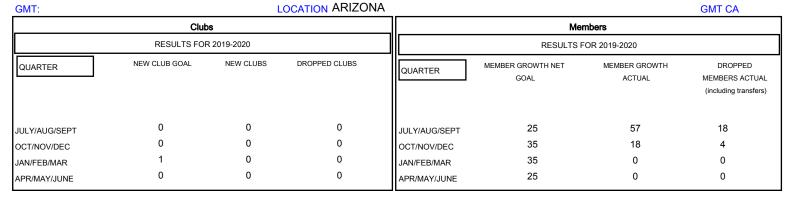

## MONTHLY MEMBERSHIP PROGRESS REPORT

## District 21 B

.....







| DROPPED CLUBS: 0  DROPPED MEMBERS |         | 16 CLUBS OF 38 ADDED 1 OR MORE<br>NEW MEMBERS | GENDER DISTRIBU<br>MALE<br>FEMALE | 07110N<br>628 (54.94%)<br>515 (45.06%) |     |
|-----------------------------------|---------|-----------------------------------------------|-----------------------------------|----------------------------------------|-----|
| DECEASED                          | 1       | CLICK HERE FOR CUMULATIVE  MEMBERSHIP DATA    | TOTAL FAMILY UNIT MEMBERS         |                                        | 305 |
| CLUB CANCELLED OTHER              | 0<br>21 |                                               | FAMILY MEMBERS PAYING HALF 1 DUES |                                        | 155 |
| TOTAL                             | 22      |