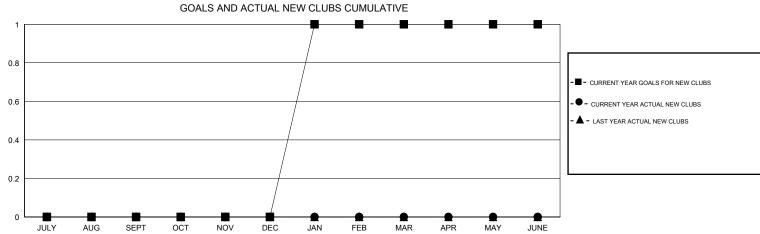

## MONTHLY MEMBERSHIP PROGRESS REPORT

## District 21 B

.....







| DROPPED CLUBS: 0  DROPPED MEMBERS |         | 16 CLUBS OF 38 ADDED 1 OR MORE<br>NEW MEMBERS | GENDER DISTRIBU<br>MALE<br>FEMALE | 07110N<br>628 (54.94%)<br>515 (45.06%) |     |
|-----------------------------------|---------|-----------------------------------------------|-----------------------------------|----------------------------------------|-----|
| DECEASED                          | 1       | CLICK HERE FOR CUMULATIVE  MEMBERSHIP DATA    | TOTAL FAMILY UNIT MEMBERS         |                                        | 305 |
| CLUB CANCELLED OTHER              | 0<br>21 |                                               | FAMILY MEMBERS PAYING HALF 1 DUES |                                        | 155 |
| TOTAL                             | 22      |