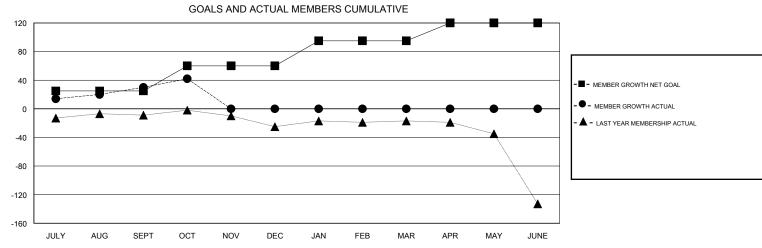

## MONTHLY MEMBERSHIP PROGRESS REPORT

## District 21 B

.....







| DROPPED CLUBS: 0  DROPPED MEMBERS |         | 16 CLUBS OF 38 ADDED 1 OR MORE<br>NEW MEMBERS | GENDER DISTRIBU<br>MALE<br>FEMALE | 07110N<br>628 (54.94%)<br>515 (45.06%) |     |
|-----------------------------------|---------|-----------------------------------------------|-----------------------------------|----------------------------------------|-----|
| DECEASED                          | 1       | CLICK HERE FOR CUMULATIVE  MEMBERSHIP DATA    | TOTAL FAMILY UNIT MEMBERS         |                                        | 305 |
| CLUB CANCELLED OTHER              | 0<br>21 |                                               | FAMILY MEMBERS PAYING HALF 1 DUES |                                        | 155 |
| TOTAL                             | 22      |